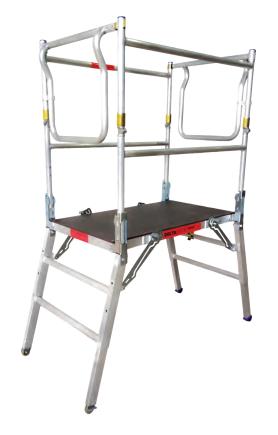

### **QUICK SPECS**

The **DELTADECK**® low level work platform is an innovative work at height solution, ideal for those needing flexibility when working at heights of 3m and below. Compact dimensions allow easy transportation and storage (the **DELTADECK**® can be transported in the boot of most cars). Lightweight and simple to assemble and dismantle, the **DELTADECK**® can be accessed from either end of the platform. Full and correct height guardrails are automatically erected at all platform height settings.

### **KEY FEATURES:**

- ✓ QUICK ASSEMBLY
- ✓ SAFE ASSEMBLY
- ✓ STRONG & ROBUST
- ✓ COMPACT FOOTPRINT
- ✓ EASY TO MOVE
- ✓ LIGHTWEIGHT
- ✓ HANDS-FREE WORKING
- ✓ STABLE

Belfast: +44 (0) 28 90454599 Ashbourne: +353 (01) 802 7173