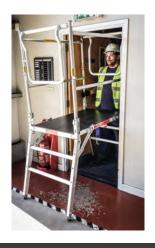

### **QUICK SPECS**

The **DELTADECK**® low level work platform is an innovative work at height solution, ideal for those needing flexibility when working at heights of 3m and below. Compact dimensions allow easy transportation and storage (the **DELTADECK**® can be transported in the boot of most cars). Lightweight and simple to assemble and dismantle, the **DELTADECK**® can be accessed from either end of the platform. Full and correct height guardrails are automatically erected at all platform height settings.

### **KEY FEATURES:**

- ✓ QUICK ASSEMBLY
- ✓ SAFE ASSEMBLY
- ✓ STRONG & ROBUST
- ✓ COMPACT FOOTPRINT
- ✓ EASY TO MOVE
- ✓ LIGHTWEIGHT
- ✓ HANDS-FREE WORKING
- ✓ STABLE

Belfast: +44 (0) 28 90454599 Ashbourne: +353 (01) 802 7173