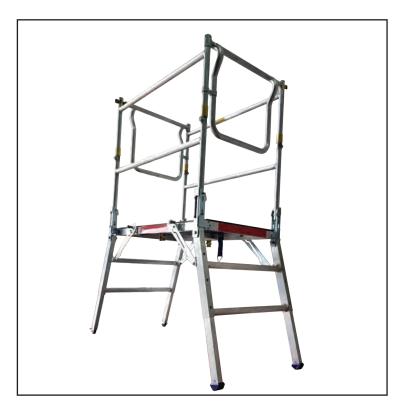

### **QUICK SPECS**

The **DELTADECK**® low level work platform is an innovative work at height solution, ideal for those needing flexibility when working at heights of 3m and below. Compact dimensions allow easy transportation and storage (the **DELTADECK**® can be transported in the boot of most cars). Lightweight and simple to assemble and dismantle, the **DELTADECK**® can be accessed from either end of the platform. Full and correct height guardrails are automatically erected at all platform height settings.

### **KEY FEATURES:**

- ✓ QUICK ASSEMBLY
- ✓ SAFE ASSEMBLY
- ✓ STRONG & ROBUST
- ✓ COMPACT FOOTPRINT
- ✓ EASY TO MOVE
- ✓ LIGHTWEIGHT
- ✓ HANDS-FREE WORKING
- ✓ STABLE

Belfast: +44 (0) 28 90454599 Ashbourne: +353 (01) 802 7173