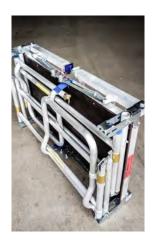

### **COMPACT FOLDED DIMENSIONS**

**EASY TO MOVE** 

### **EASY TO TRANSPORT**

**MULTIPLE WORKING HEIGHTS** 

### **DIMENSIONS**

| ARTICLE NUMBER              | DD100571           |
|-----------------------------|--------------------|
| MAX WORKING HEIGHT (M)      | 2.45 - 2.87        |
| MAXIMUM PLATFORM HEIGHT (M) | 0.45 - 0.87        |
| PLATFORM CAPACITY SWL (KG)  | 200                |
| FOLDED DIMENSIONS (M)       | 0.31 x 0.76 x 1.12 |
| OVERALL WIDTH (M)           | 0.76               |
| OVERALL LENGTH (M)          | 1.12               |
| OVERALL HEIGHT (M)          | 1.90               |
| PLATFORM WIDTH (M)          | 0.60               |
| GROSS WEIGHT (KG)           | 26.80              |